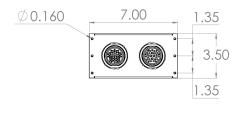

## **DIMENSIONS:**

**6" CLEARANCE NEEDED FOR** CONNECTIONS

**ALL DIMENSIONS** 

**ARE IN INCHES** 

THIS PRODUCT MUST **BE MOUNTED IN A DRY**  FOR WIRING OF THE SYSTEM PLEASE **REFERENCE THE** SYSTEM SCHEMATIC

FRONT

SIDE

Ask for ZeroRPM® Idle Mitigation Systems® WHERE you purchase your fleet vehicles!

The Idle Controller, IC, is the "brain" of a ZeroRPM Idle Mitigation System. This module intelligently controls the starting and stopping of your vehicle's engine keeping you comfortable while reducing operating costs and protecting the environment.