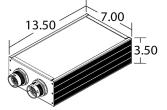

## **DIMENSIONS:**

**6" CLEARANCE NEEDED FOR** CONNECTIONS

**ALL DIMENSIONS** 

**ARE IN INCHES** 

THIS PRODUCT MUST **BE MOUNTED IN A DRY**  FOR WIRING OF THE SYSTEM PLEASE **REFERENCE THE** SYSTEM SCHEMATIC

FRONT

SIDE

Ask for ZeroRPM® Idle Mitigation Systems® WHERE you purchase your fleet vehicles!

The Idle Controller, IC, is the "brain" of a ZeroRPM Idle Mitigation System. This module intelligently controls the starting and stopping of your vehicle's engine keeping you comfortable while reducing operating costs and protecting the environment.