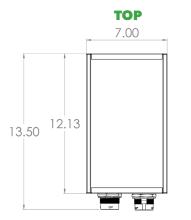

## **DIMENSIONS:**

**6" CLEARANCE NEEDED FOR** CONNECTIONS

**ALL DIMENSIONS** 

**ARE IN INCHES** 

THIS PRODUCT MUST **BE MOUNTED IN A DRY**  FOR WIRING OF THE SYSTEM PLEASE **REFERENCE THE** SYSTEM SCHEMATIC

FRONT

SIDE

Ask for ZeroRPM® Idle Mitigation Systems® WHERE you purchase your fleet vehicles!

The Idle Controller, IC, is the "brain" of a ZeroRPM Idle Mitigation System. This module intelligently controls the starting and stopping of your vehicle's engine keeping you comfortable while reducing operating costs and protecting the environment.