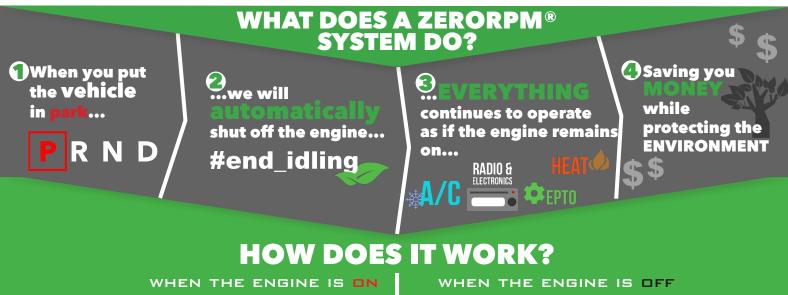

**ZERORPM® SYSTEMS** 

WILL KEEP YOU COMFORTABLE AND POWER YOUR ELECTRONICS LIKE THE ENGINE IS ON, BUT WITH THE ENGINE OF

REDUCING ENGINE HOURS AND SAVING YOU MONEY.