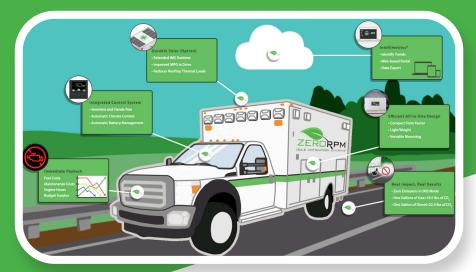

# **ZERORPM® FEATURES:**

Our system eliminates the need for an additional 110V air conditioning system while on shorepower.

**Engine-off A/C Through** the Factory Vents

**ZeroKEY**<sup>TM</sup>

**Engine-off Heat Through** the Factory Vents

**ZeroIDLE®** 

**Lithium-Iron Power to All Electronics** 

ZeroDraw®

**Automatic Recharging** 

**Electric PTO** (optional)

McCOY MILLER